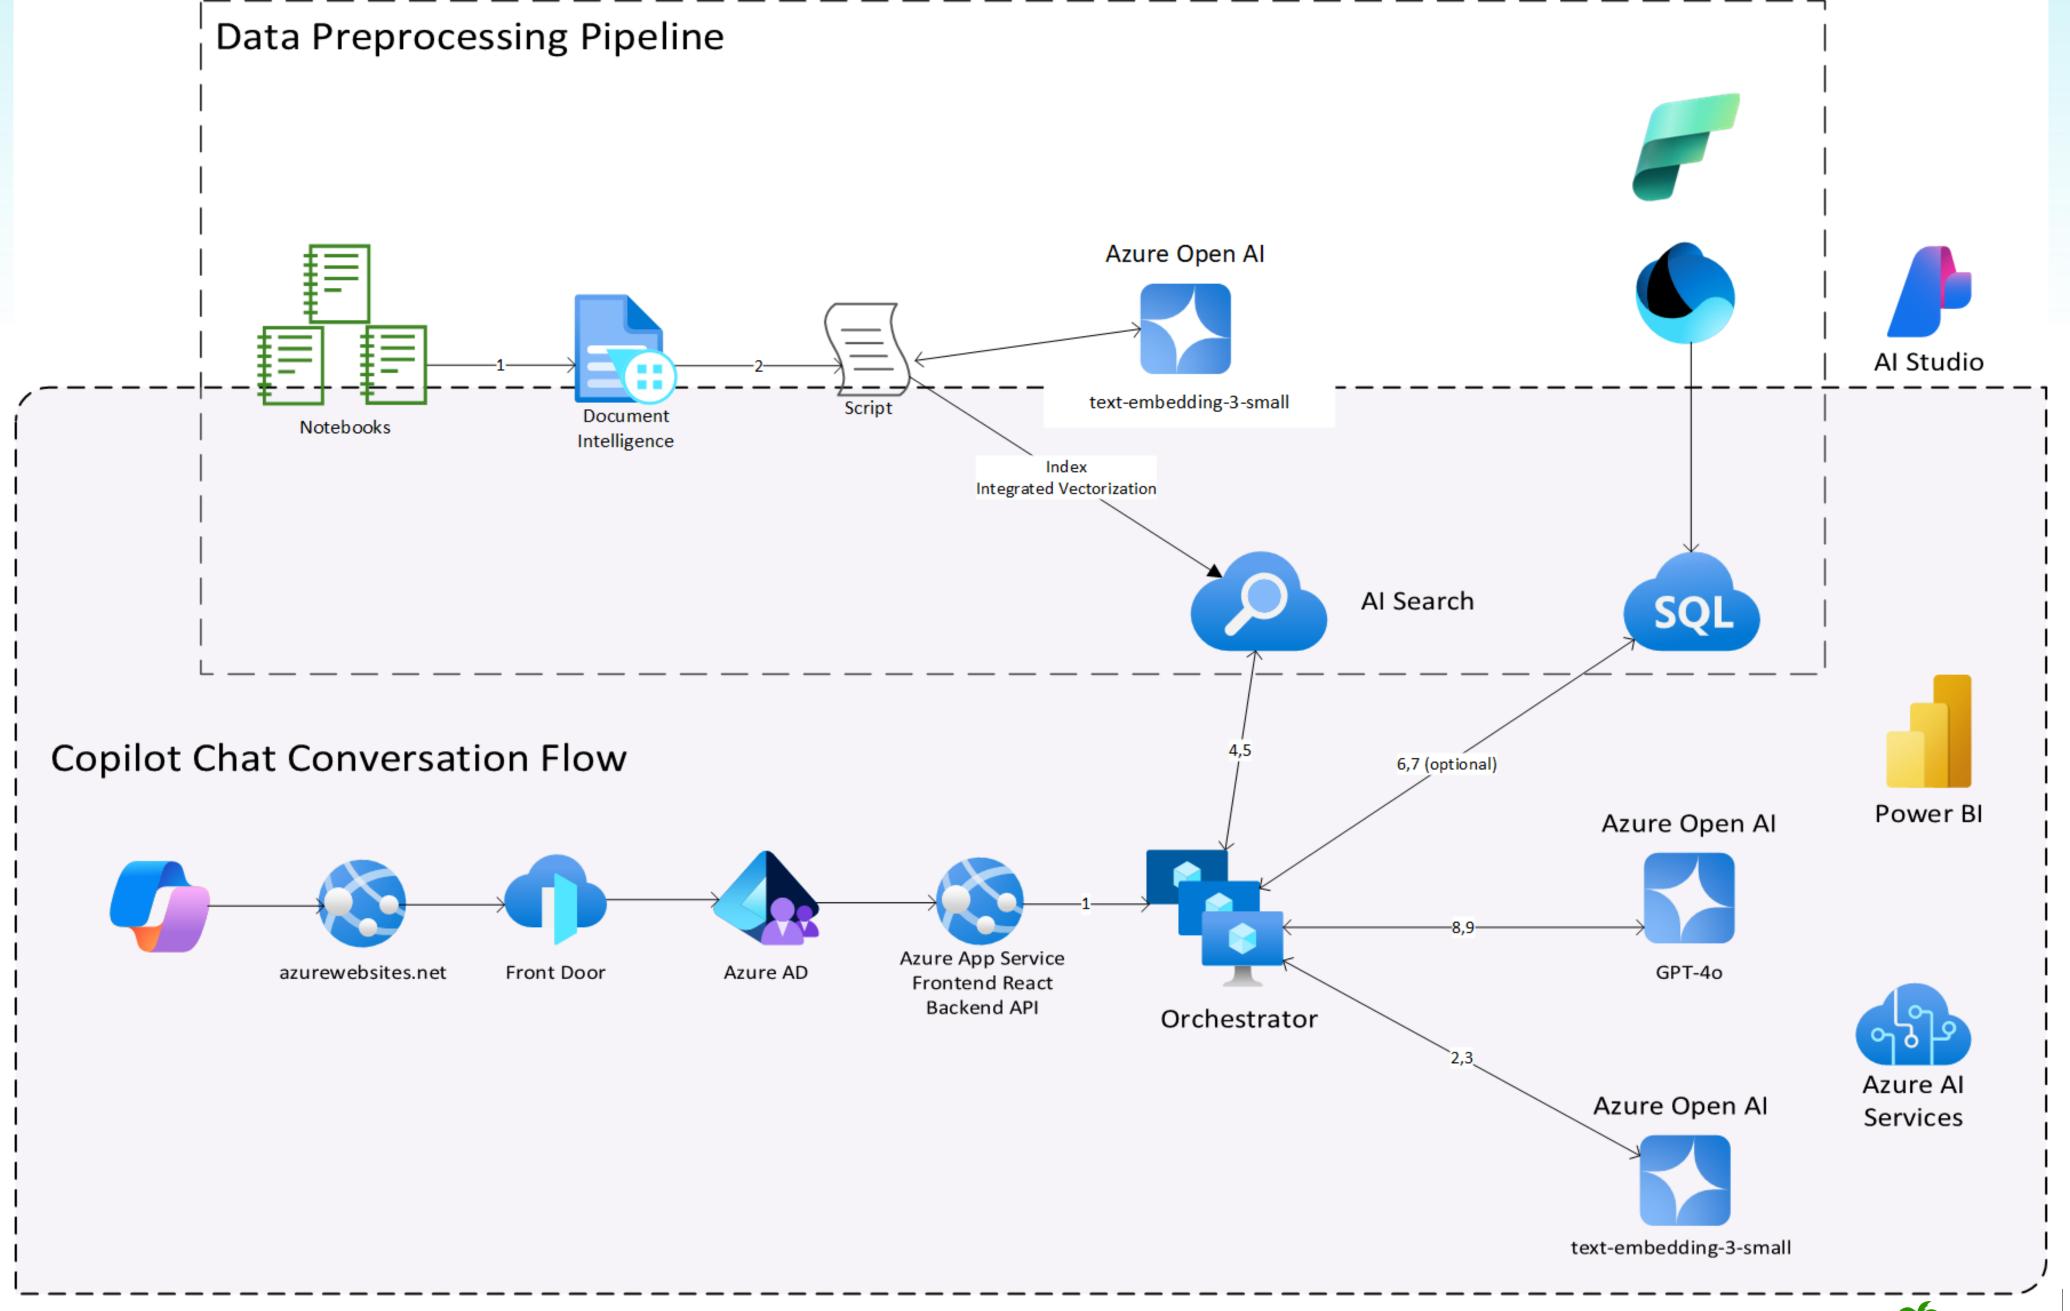

## Automated claims analysis with Al

Faster insights, improved decision-making, and enhanced regulatory compliance.

Problem

The company spent excessive time manually

claims, leading to delays in decision-making and missed opportunities to identify critical trends.

Solution

An Azure OpenAl-powered Claims Analysis system automated the

plain language search interface for quick, accurate insights.

Benefits

Solution increased efficiency, improved decision-making, searching througher year and growing erization and prowing ending the search in the search of the se lengthy worker injumédical notes, lotroblied intertata, loto violenge Note bookensured regulatory compliance, and reduced operational costs by streamlining data retrieval and analysis.