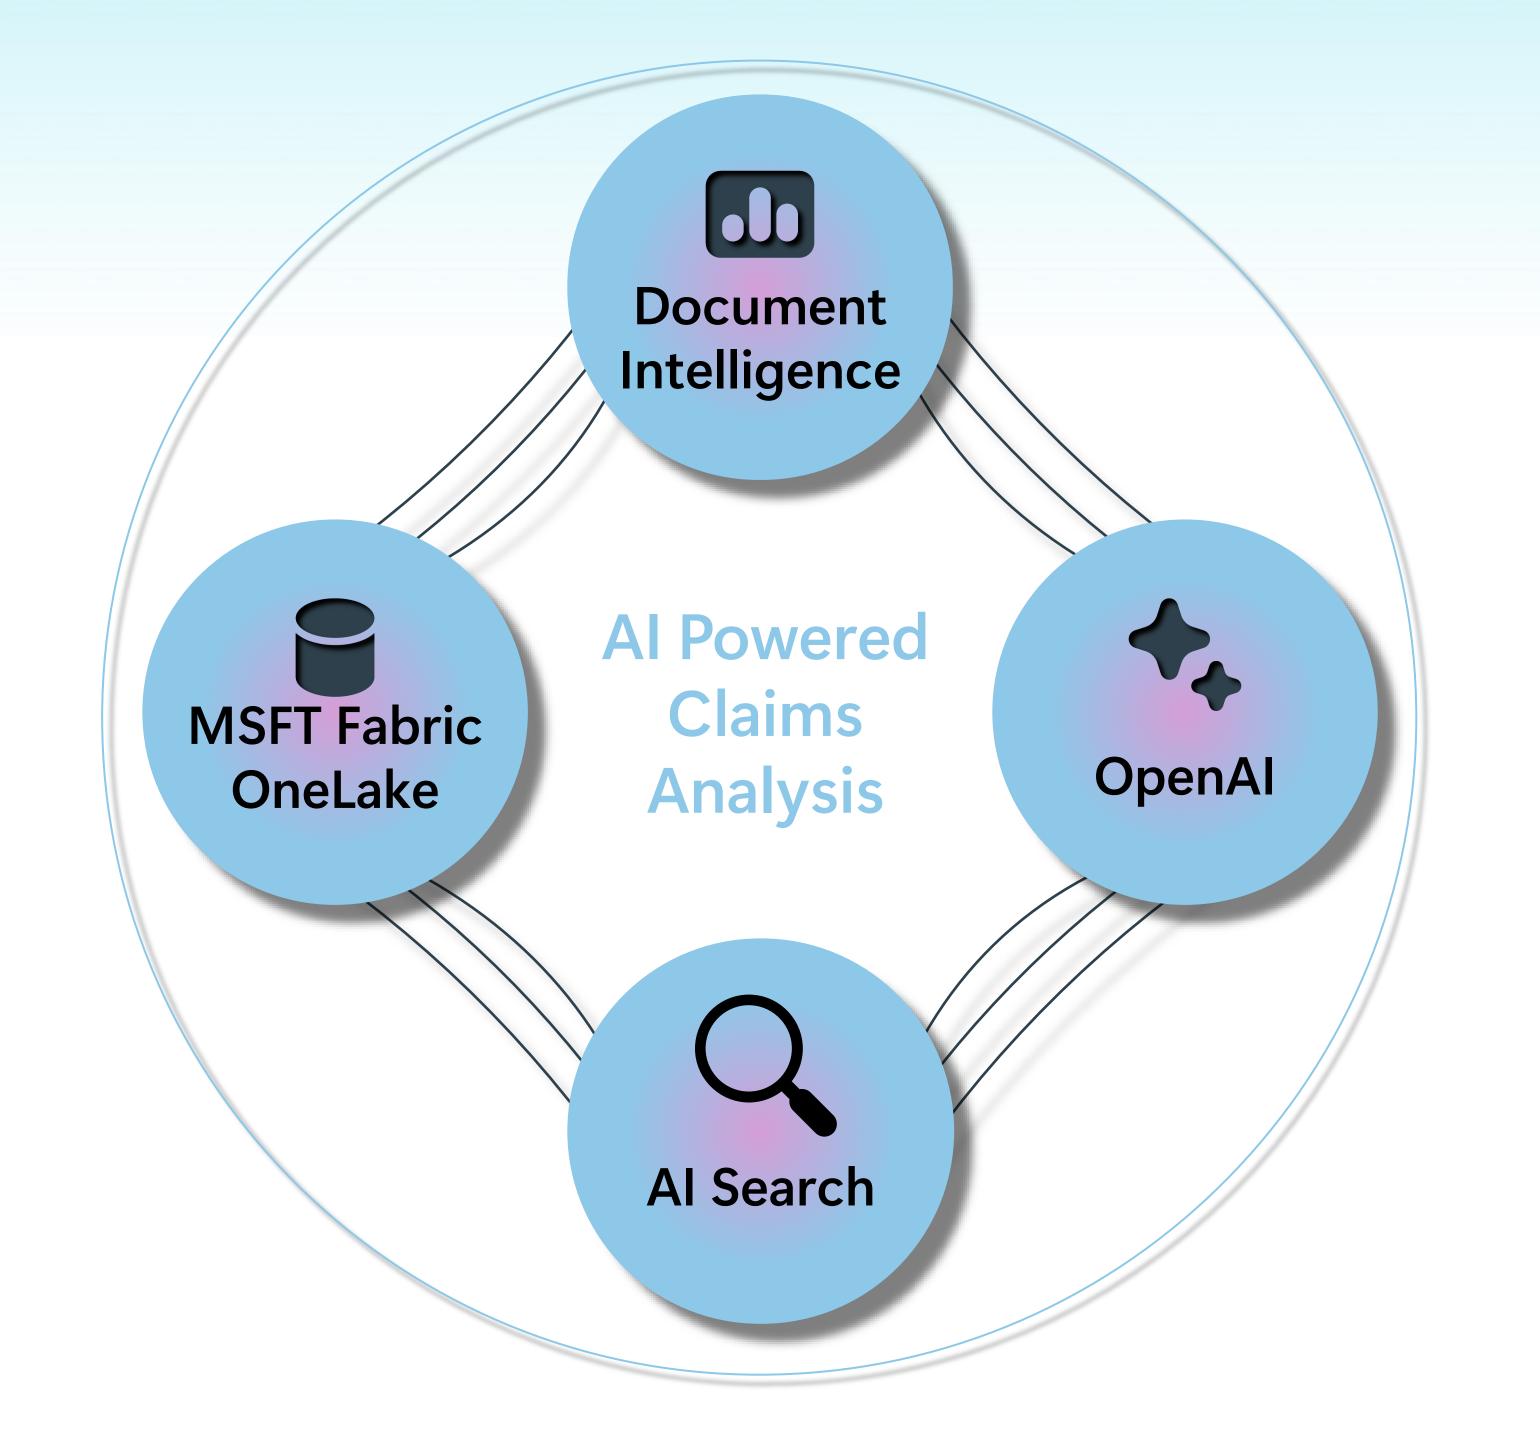

## Automated claims analysis with Al

Faster insights, improved decision-making, and enhanced regulatory compliance.

Problem

The company spent excessive time manually

claims, leading to delays in decision-making and missed opportunities to identify critical trends.

Solution

An Azure OpenAl-powered Claims Analysis system automated the

plain language search interface for quick, accurate insights.

Benefits

Solution increased efficiency, improved decision-making, searching througher year and growing erization and prowing ending the search in the search of the se lengthy worker injumédical notes, lotroblied intertata, loto violenge Note bookensured regulatory compliance, and reduced operational costs by streamlining data retrieval and analysis.